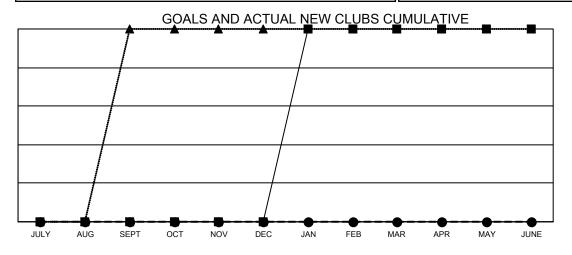

## GAT MONTHLY MEMBERSHIP PROGRESS REPORT

Multiple District 109

Results as of: 4/30/2022 LOCATION: ICELAND

| Clubs                 |               |           |               | Members RESULTS FOR 2021-2022 |                           |                         |                                            |
|-----------------------|---------------|-----------|---------------|-------------------------------|---------------------------|-------------------------|--------------------------------------------|
| RESULTS FOR 2021-2022 |               |           |               |                               |                           |                         |                                            |
| QUARTER               | NEW CLUB GOAL | NEW CLUBS | DROPPED CLUBS | QUARTER                       | MEMBER GROWTH NET<br>GOAL | MEMBER GROWTH<br>ACTUAL | DROPPED MEMBERS ACTUA (including transfers |
| JULY/AUG/SEPT         | 0             | 0         | 0             | JULY/AUG/SE                   | :PT 15                    | 11                      | 25                                         |
| OCT/NOV/DEC           | 0             | 0         | 0             | OCT/NOV/DE                    | C 20                      | 20                      | 32                                         |
| JAN/FEB/MAR           | 1             | 0         | 1             | JAN/FEB/MAR                   | <sub>2</sub> 15           | 78                      | 21                                         |
| APR/MAY/JUNE          | 0             | 0         | 0             | APR/MAY/JUN                   | NE 20                     | 14                      | 4                                          |

- CURRENT YEAR GOALS FOR NEW CLUBS
- ● CURRENT YEAR ACTUAL NEW CLUBS
- ▲ LAST YEAR ACTUAL NEW CLUBS