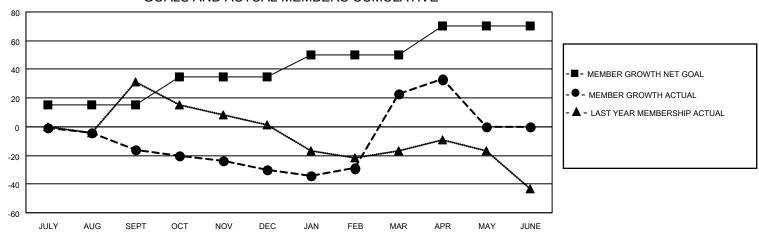

## GAT MONTHLY MEMBERSHIP PROGRESS REPORT

Multiple District 109

Results as of: 4/30/2022 LOCATION: ICELAND

| Clubs                 |               |           |               | Members RESULTS FOR 2021-2022 |                           |                         |                                            |
|-----------------------|---------------|-----------|---------------|-------------------------------|---------------------------|-------------------------|--------------------------------------------|
| RESULTS FOR 2021-2022 |               |           |               |                               |                           |                         |                                            |
| QUARTER               | NEW CLUB GOAL | NEW CLUBS | DROPPED CLUBS | QUARTER                       | MEMBER GROWTH NET<br>GOAL | MEMBER GROWTH<br>ACTUAL | DROPPED MEMBERS ACTUA (including transfers |
| JULY/AUG/SEPT         | 0             | 0         | 0             | JULY/AUG/SE                   | :PT 15                    | 11                      | 25                                         |
| OCT/NOV/DEC           | 0             | 0         | 0             | OCT/NOV/DE                    | C 20                      | 20                      | 32                                         |
| JAN/FEB/MAR           | 1             | 0         | 1             | JAN/FEB/MAR                   | <sub>2</sub> 15           | 78                      | 21                                         |
| APR/MAY/JUNE          | 0             | 0         | 0             | APR/MAY/JUN                   | NE 20                     | 14                      | 4                                          |

## GOALS AND ACTUAL MEMBERS CUMULATIVE

| DROPPED CLUBS: 1 |    | 35 CLUBS OF 82 ADDED 1 OR MORE<br>NEW MEMBERS | GENDER DISTRIBUTION                |                |  |
|------------------|----|-----------------------------------------------|------------------------------------|----------------|--|
|                  |    |                                               | MALE                               | 1,432 (70.65%) |  |
|                  |    |                                               | FEMALE                             | 595 (29.35%)   |  |
| DROPPED MEMBERS  |    |                                               | NON BINARY                         | 0 (0.00%)      |  |
| DECEASED         | 11 |                                               | PREFER NOT TO ANSWER               | 0 (0.00%)      |  |
| CLUB CANCELLED   | 0  |                                               | TOTAL FAMILY UNIT MEMBERS          | 30             |  |
| OTHER            | 71 | CLICK HERE FOR CUMULATIVE                     | TOTAL FAMILE ON MICHELING          |                |  |
| TOTAL            | 82 | MEMBERSHIP DATA                               | FAMILY MEMBERS PAYING HALI<br>DUES | F 15           |  |